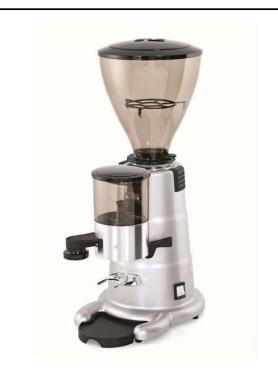

# Coffee System Doser Coffee Grinder, Flat 75 mm

| ITEM #   |  |  |
|----------|--|--|
| MODEL #  |  |  |
| NAME #   |  |  |
| SIS #    |  |  |
| AIA#     |  |  |
| <u> </u> |  |  |

602544 (GRND700)

Doser Coffee Grinder, flat, 75mm

## **Main Features**

- Automatic fill-in doser.
- Practical to use thanks to the automatic refill feature of the doser compartment, distributing a volumetrically controlled, consistent portion every time.