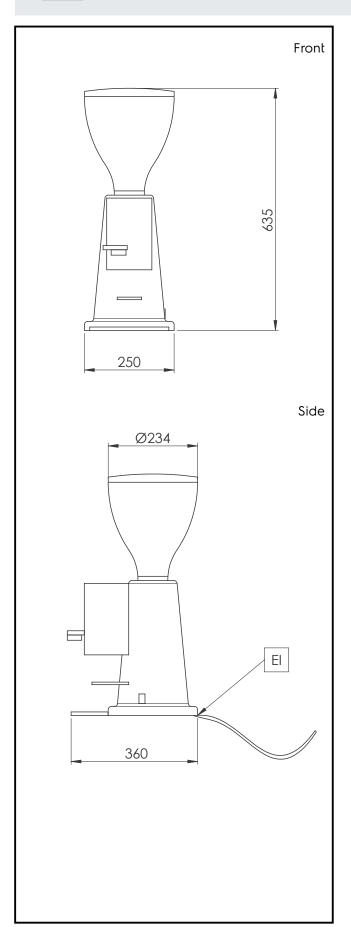

### **Key Information:**

External dimensions,

Width: 250 mm

External dimensions,

360 mm Depth:

External dimensions,

635 mm Height: Net weight: 15.5 kg Shipping weight: 18 kg Shipping height: 880 mm Shipping width: 440 mm Shipping depth: 510 mm Shipping volume:  $0.2 \, \text{m}^{3}$ 